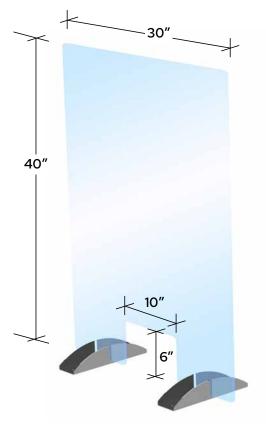

## Kit Includes:

- 2 Bases and 1 Acrylic Panel
- Brushed Stainless Steel Bases
- Rounded and Polished Edge Acrylic

PS3040WN 30" X 40" with 3/8" Acrylic Panel and Pass Thru

- Bases can be Sold Separately
- Bases can be Mounted, as Needed
- Custom Sizes and Configurations Available