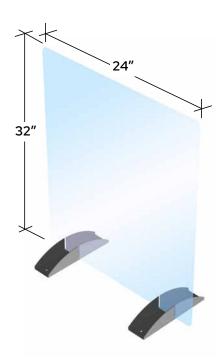

## **Product Features**

NEW

- Designed to Shield and Protect from Contamination
- Easy to Assemble
- Freestanding, Movable and Lightweight
- Frameless Design
- Easy to Clean and Disinfect

**PS2432NN** 24" X 32" with 1/4" Acrylic Panel